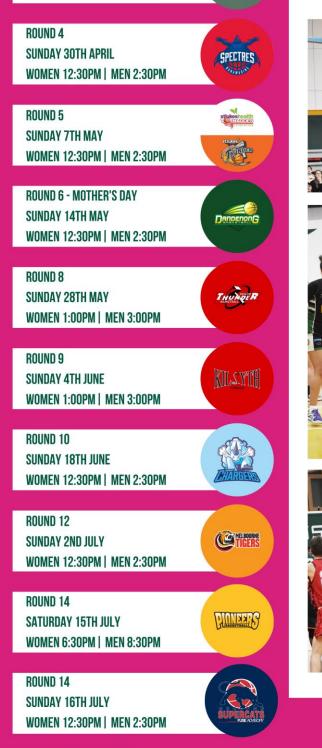

# SUNDAY 14TH MAY WAVERLEY FALCONS V DANDENONG RANGERS

### WOMEN 12:30 PM | MEN 2:30 PM