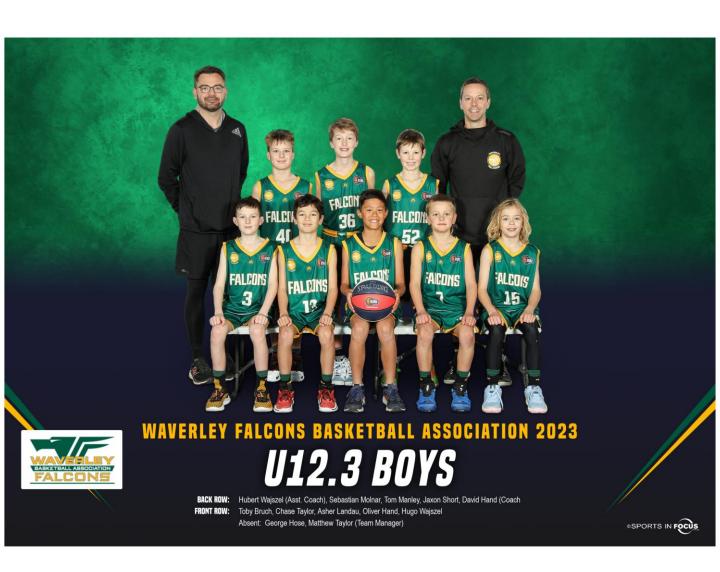

## **TEAM OF THE WEEK**

U12-3 FALCONS BOYS

| #                 | NAME             |                                        | AGE | POSITION |  |  |
|-------------------|------------------|----------------------------------------|-----|----------|--|--|
| 1                 | Amelia Todhunter |                                        | 34  | Guard    |  |  |
| 2                 | Rebecca Cole     |                                        | 31  | Guard    |  |  |
| 4                 | Gemma Simon      |                                        | 20  | Guard    |  |  |
| 5                 | Sophia Locandro  |                                        | 22  | Forward  |  |  |
| 6                 | Sam Donald       |                                        | 29  | Guard    |  |  |
| 7                 | Maddi Utti       |                                        | 24  | Forward  |  |  |
| 10                | Mia Parsons      |                                        | 24  | Forward  |  |  |
| 11                | Carley Ernst     |                                        | 28  | Forward  |  |  |
| 23                | Renae Mokrzycki  |                                        | 28  | Forward  |  |  |
| 55                | Emily Whitehouse |                                        | 23  | Guard    |  |  |
|                   |                  |                                        |     |          |  |  |
| HEAD COACH        |                  | Elias Palioyiannis                     |     |          |  |  |
| ASSISTANT COACHES |                  | Allan Miller<br>Meg Crupi<br>Lisa Ewin |     |          |  |  |
| TEAM MANAGER      |                  | Lisa McNiff                            |     |          |  |  |
| PHYSI0            |                  | Brandan Smith                          |     |          |  |  |