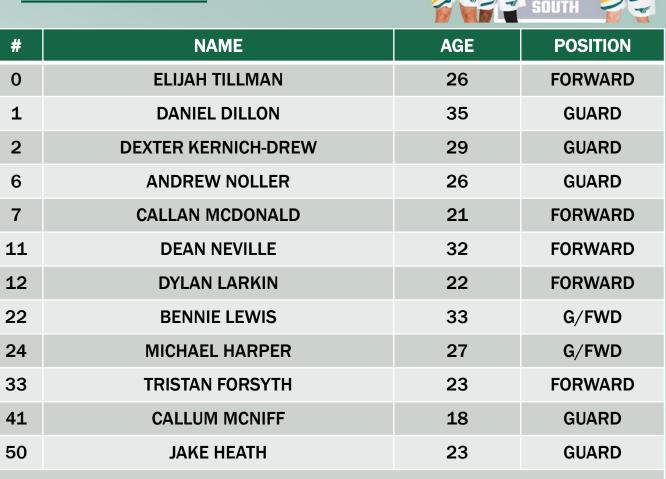

### WAVERLEY BASKETBALL ASSOCIATION'S JUNIOR DOMESTIC CLUBS

SOUTH

WAVERLEY NBL1 MEN

| ELIAS PALIOYIANNIS          |
|-----------------------------|
| STUART NEVILLE & DAVE WYATT |
| DEAN NEVILLE                |
| GREG DEAN                   |
|                             |

# NBL1-ROUND 11

ALDING

D CINE

ONE

**SOUTH** 

Im

#### SUNDAY 4TH JULY 2021 VS BLUES TIP OFF- 12PM WOMEN | 2PM MEN **@ WAVERLEY BASKETBALL STADIUM**

NERL

**BUILDSCAPE VICTORIA** BUILDING & LANDSCAR

## NBL1- ROUND 11

Welcome to Round 11 of the NBL1- today the Falcon's face-off against Frankston!

Last weekend, the Falcon's Men had a very successful weekend defeating last years champions the Nunawading Spectors and the Eltham Wildcats... These important victories bumped us up from middle of the ladder to 5<sup>th</sup> position.

All our men played very well over the weekend, however, one performance really stood out Dexter Kernich-Drew scored an impressive 38 points, 6 rebounds and 5 assists against Eltham!

Our Ladies had a rough weekend and will look to put on a stronger performance today and show how competitive they are in the comp!