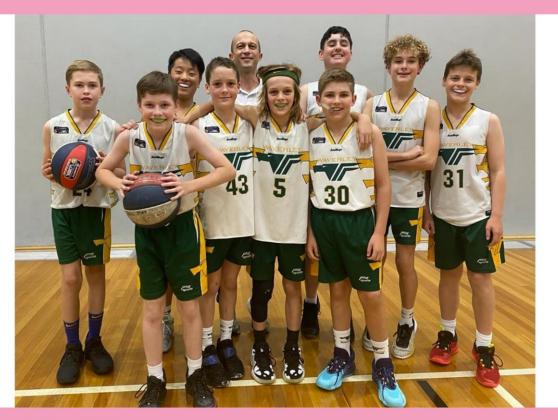

#### **TEAM OF THE WEEK** FALCONS U14-4 BOYS

#3 RIAN TAYLOR
#5 JAKE BUGEJA
#17 MAX EVANS
#24 HARRY KING
#29 JOHN WANG
#30 HARRY WILSON
#31 HARRY LOAKES
#34 LACHIE BUGEJA
#38 JONO MAY
#43 ARKI WOODFORD

COACH: NICK BUGEJA & ASSISTANT COACH: DAVE MAY