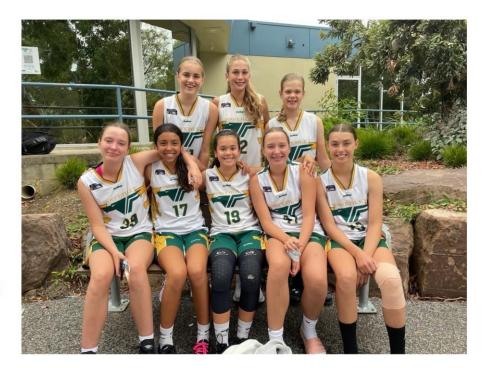

## TEAM OF THE WEEK FALCONS U14-1 GIRLS

- **#14 ASHLEIGH HARRAN**
- **#15 ZARA JANSEN**
- **#17 INES RUSSELL**
- **#19 ASHTYN JOYNER**
- **#21 REBECCA BATCHELOR**
- **#23 MILLY BULL**
- #43 BELLE PERCIVAL-TINE

COACH: KAT ELLIS Assistant Coach: James Ellis Team Manager: Kathryn Joyner

| #  | NAME              | AGE | POSITION           |
|----|-------------------|-----|--------------------|
| 2  | Rebecca Cole      | 30  | Guard              |
| 3  | Sophia Locandro   | 21  | Forward            |
| 4  | Gemma Simon       | 19  | Guard              |
| 5  | Amelia Todhunter  | 33  | Guard              |
| 7  | Orla O'Reilly     | 32  | Guard              |
| 8  | Liana Kinkela     | 16  | Forward            |
| 10 | Mia Parsons       | 22  | Forward            |
| 11 | Carley Ernst      | 27  | Centre             |
| 15 | Meg Crupi         | 25  | Guard              |
| 22 | Dani Pisano       | 28  | Guard              |
| 23 | Renae Mokrzycki   | 28  | Forward            |
|    |                   |     |                    |
|    | HEAD COACH        |     | Elias Palioyiannis |
|    | ASSISTANT COACHES |     | Allan Miller       |