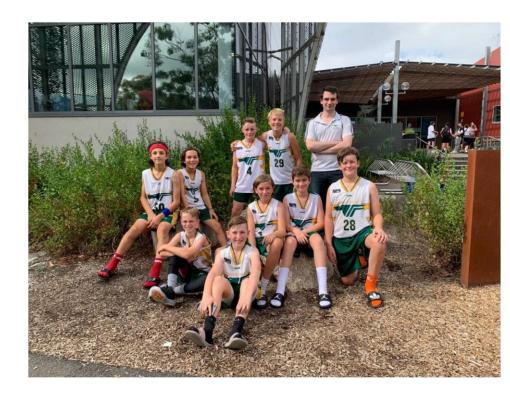

## **TEAM OF THE WEEK** FALCONS U14-2 BOYS

- #1 RILEY MARKOVIC
- #4 WILL MYERS
- #5 HAYDON FA
- #15 SAM SILVERMAN
- **#19 NICHOLAS FISHER**
- **#24 BLAKE BAYLISS**
- #28 LEO SCOTT
- **#29 DARCY MORELAND**
- **#34 LACHLAN BUGEJA**
- #50 AARAV SHARMA

COACH: ALEX MAXWELL TEAM MANAGER: ANDREW MYERS

| #                 | NAME                | AGE | POSITION                       |
|-------------------|---------------------|-----|--------------------------------|
| 2                 | Dexter Kernich-Drew | 30  | Guard                          |
| 5                 | Durrell McDonald    | 28  | Guard                          |
| 7                 | Jayce Beasley       | 25  | Forward                        |
| 11                | Dylan Larkin        | 23  | Forward                        |
| 12                | Daniel Dillon       | 36  | Guard                          |
| 13                | Simon Conn          | 39  | Centre                         |
| 22                | Bennie Lewis        | 34  | Forward                        |
| 24                | Michael Harper      | 29  | Forward                        |
| 34                | Tristan Forsyth     | 24  | Forward                        |
| 41                | Callum McNiff       | 19  | Guard                          |
| 50                | Jake Heath          | 24  | Guard                          |
| 54                | Andrew Noller       | 27  | Guard                          |
| HEAD COACH        |                     |     | Elias Palioyiannis             |
| ASSISTANT COACHES |                     |     | Stuart Neville<br>Dean Neville |
| TEAM MANAGER      |                     |     | Greg Dean                      |
|                   | PHYSIO              |     | Maverick Reyes                 |