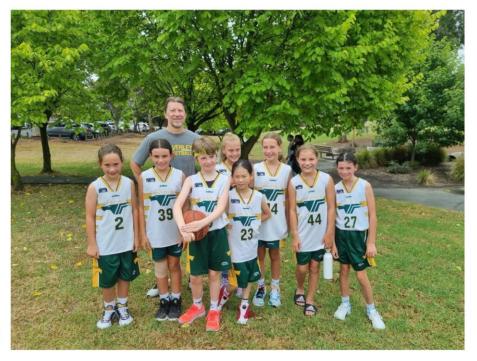

A special welcome to our U12-2 Girls and U14-2 Boys from our Junior Representative Program –who will be our Teams of the Week today!

Both our NBL1 teams sit middle of the pack and need to start to cement their position in the competition as we head into finals.

## **TEAM OF THE WEEK** FALCONS U12-2 GIRLS

**#2 GRACE KENNEDY #5 CATIE PRICE #14 MADELINE SMITH #23 JESSIE LIU #27 QUINN O'HAGAN #34 MIA O'NEILL #39 ALLEGRA WADE #44 LEXI BATCHELOR** #60 IMMIF BYS

**COACH: DANNY CROWE** ASSISTANT COACH: EMMA CROWE **TEAM MANAGER: NICOLE BATCHELOR** 