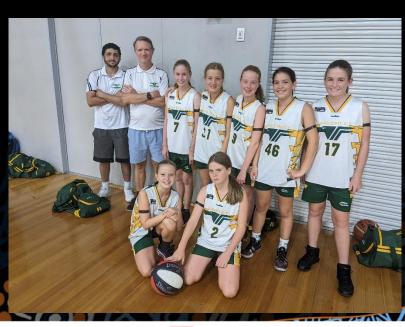

## TEAM OF THE WEEK FALCONS U14-2 GIRLS

- # NAME
- **Eloise Sculley** 2
- 3 Winter Whitehead
- 7 **Matilda Ffrench**
- 8 **Isabella Smith**
- 9 Lucy Freeman
- 17 **Charlotte Ffrench**
- Laila Spatt 19
- 46 **Lily Madden-Jones**
- 31 Ines Koliba (ABSENT)

HEAD COACH ASSISTANT COACH

**Anthony Skepper Daniel Tompa** 

TEAM MANAGER

## **Mike Ffrench**

LIVESTREAM RI 1 COM.AU

| #  | NAME             | AGE | POSITION |
|----|------------------|-----|----------|
| 2  | Rebecca Cole     | 30  | Guard    |
| 3  | Sophia Locandro  | 21  | Forward  |
| 4  | Gemma Simon      | 19  | Guard    |
| 5  | Amelia Todhunter | 33  | Guard    |
| 7  | Orla O'Reilly    | 32  | Guard    |
| 8  | Liana Kinkela    | 16  | Forward  |
| 10 | Mia Parsons      | 22  | Forward  |
| 11 | Carley Ernst     | 27  | Centre   |
| 15 | Meg Crupi        | 25  | Guard    |
| 22 | Dani Pisano      | 28  | Guard    |
| 23 | Renae Mokrzycki  | 28  | Forward  |