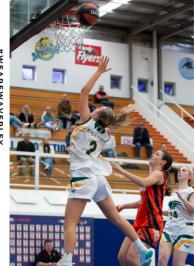

Last weekend saw our Women split the weekend after they defeated Knox (68-40) but unfortunately went down to Melbourne (43-82). Our Men had a rough weekend going down to Knox (67-69) in a close one and Melbourne (64-76).

Waverley (68) defeated Knox (40) Stand out stats... Liana Kinkela- 18 pts, 12 reb & 4 stl Hannah Griffiths- 13 pts, 8 reb & 3 stl

Go Falcons!

#WeAreWaverley