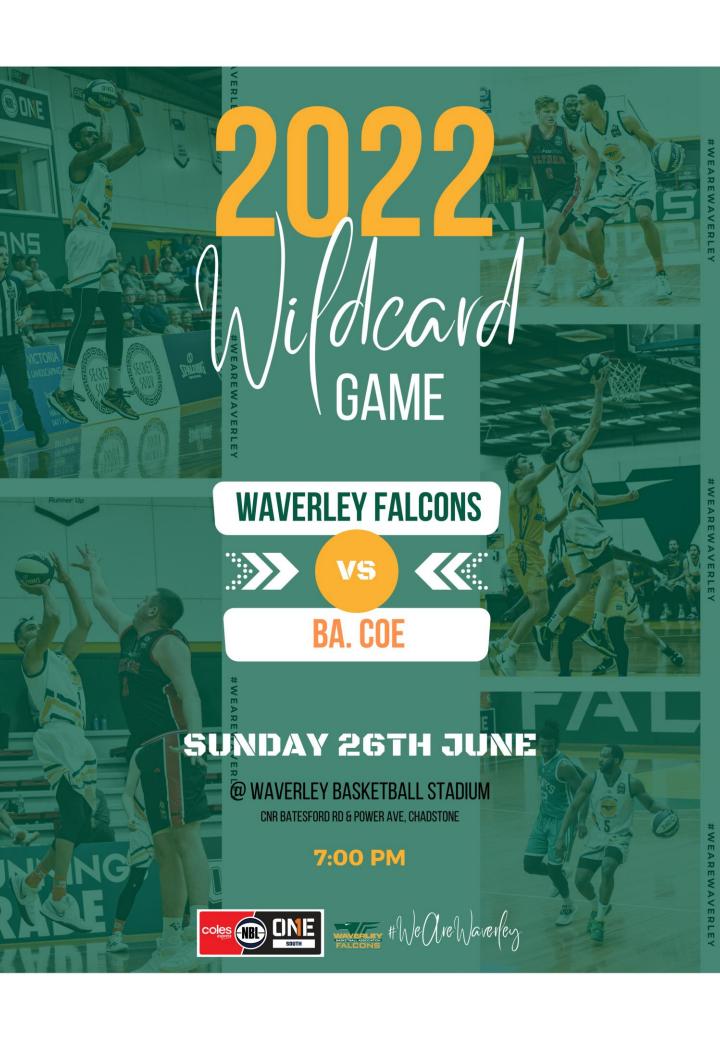

#### #BIGV22 - ROUND 7

## Game Day Socklet

BIG V VICTORIAN YOUTH CHAMPIONSHIP WOMEN & MEN

### SATURDAY 7TH MAY, 2022

VICTORIAN YOUTH CHAMPIONSHIP WOMEN VS DIAMOND VALLEY

TIP OFF - 6:30PM

VICTORIAN YOUTH CHAMPIONSHIP MEN VS RINGWOOD

TIP OFF- 8:30PM

**@ WAVERLEY BASKETBALL STADIUM** 

## WELCOME TO BIG V ROUND 7

Welcome to Waverley Basketball Stadium for Round 7 of #BigV22 season.

Last week was a tough week for both our Youth League teams our Ladies were defeated by Altona and our Men going down to Sandringham and Knox.