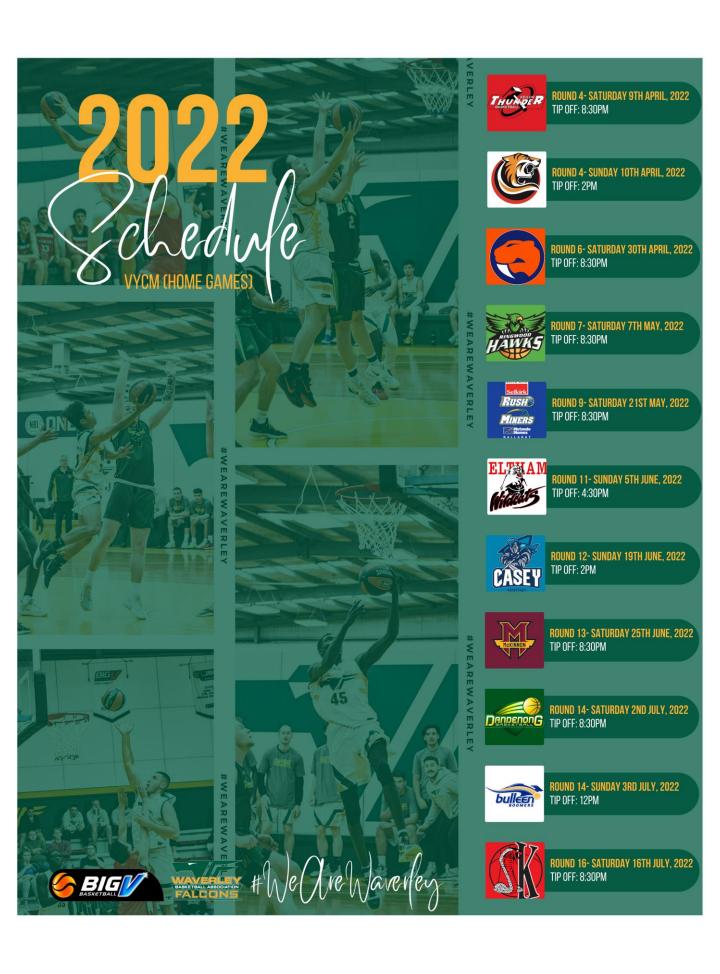

#### #BIGV22 - ROUND 6

### **SATURDAY 30TH APRIL, 2022**

VICTORIAN YOUTH CHAMPIONSHIP WOMEN VS ALTONA
TIP OFF - 6:30PM
VICTORIAN YOUTH CHAMPIONSHIP MEN VS SOUTHERN
TIP OFF- 8:30PM

**@ WAVERLEY BASKETBALL STADIUM** 

## WELCOME TO BIG V ROUND 6

Welcome to Waverley Basketball Stadium for Round 6 of #BigV22 season.

Our Ladies have had a rough start to the year but will look to rebuild and come back strong from now on. Last week the Falcons were lead by Emily Whitehouse (13 points, 9 rebounds, 3 assists and 5 steals) and Alyssa Weston (12 points, 5 rebounds, 2 assists and 2 steals). The Falcons only win came early in the season against the Gators, so fingers crossed we can make the most of todays opportunity.

Last week our men came back from behind to defeat Diamond Valley by 10 points. The Falcons were lead by Cal McNiff (24 points, 7 rebounds and 4 steals) and Tot Jok (19 points, 9 rebounds and 2 steals). They now sit in second position in their conference.

**GO FALCONS!** 