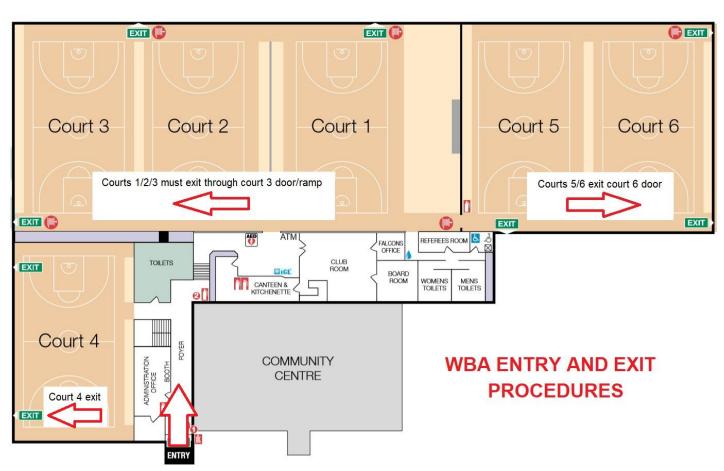

## Waverley Stadiums main front entry is the designated entry point only

The front glass doors will open 20 minutes prior to your scheduled game start

Access will be unavailable after scheduled game start due to Biosecurity Requirements

At the conclusion of games, exit doors will open for 10 minutes for all participants to leave

All patrons on courts 1/2/3 must exit through the court 3 emergency door.

This ramp leads to the Power Avenue carpark

All patrons on courts 5/6 must exit through the court 6 emergency door.

This ramp leads to the Batesford Road carpark

All patrons on court 4 must exit through the court 4 emergency door.

The steps lead to the Batesford Road carpark

People with additional mobility requirements are advised to inform the Biosecurity Officer upon entry for safe assistance entering and exiting the facility.

WBA's main front entry is the designated entry point only